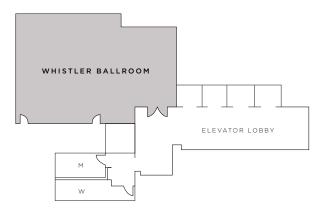

#### **CONCOURSE LEVEL**

#### CONCOURSE LEVEL

| ROOM              | SQUARE<br>FOOTAGE | ROUNDS<br>OF TEN | CLASSROOM | THEATRE | EXHIBIT | CONFERENCE | U-SHAPE | RECEPTION | CEILING<br>HEIGHT |
|-------------------|-------------------|------------------|-----------|---------|---------|------------|---------|-----------|-------------------|
| WHISTLER BALLROOM | 2171              | 180              | 120       | 215     | 11      | _          | _       | 300       | 10'3"             |
| PRE-FUNCTION      | 382               | _                | _         | _       | _       | _          | _       | 50        | _                 |