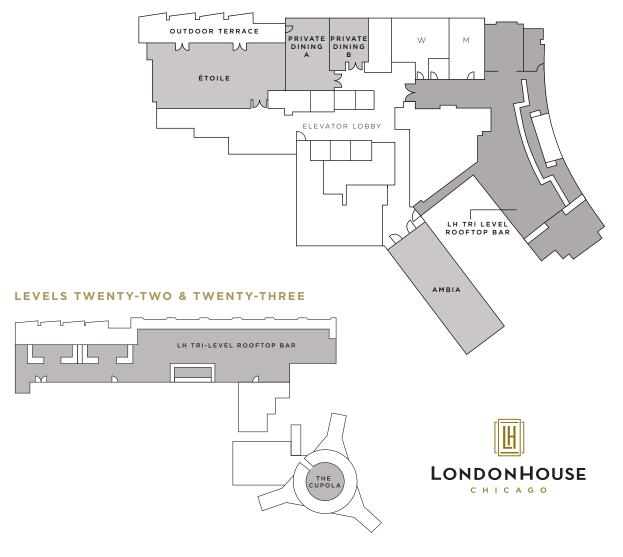

#### LEVEL TWENTY-ONE

#### LEVELS TWENTY-ONE & TWENTY-THREE

| ROOM             | SQUARE<br>FOOTAGE | ROUNDS<br>OF TEN | CLASSROOM | THEATRE | EXHIBIT | CONFERENCE | U-SHAPE | RECEPTION | CEILING<br>HEIGHT |
|------------------|-------------------|------------------|-----------|---------|---------|------------|---------|-----------|-------------------|
| ÉTOILE           | 1346              | 100              | 70        | 130     | _       | 50         | 44      | 150       | 10'               |
| OUTDOOR TERRACE  | 560               | _                | _         | _       | _       | _          | _       | 75        | _                 |
| AMBIA            | 1000              | 80               | 60        | 100     | _       | 40         | 30      | 130       | 9'6"              |
| PRIVATE DINING A | 464               | 30               | _         | _       | _       | _          | —       | 50        | 8'6"              |
| PRIVATE DINING B | 295               | 20               | _         | _       | _       | _          | _       | 40        | 8'6"              |
| THE CUPOLA       | 237               | 10               |           | _       | _       | _          | _       | 15        | _                 |