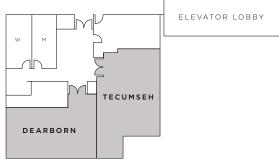

#### LEVEL SIX

| ROOM         | SQUARE<br>FOOTAGE | ROUNDS<br>OF TEN | CLASSROOM | THEATRE | EXHIBIT | CONFERENCE | U-SHAPE | RECEPTION | CEILING<br>HEIGHT |
|--------------|-------------------|------------------|-----------|---------|---------|------------|---------|-----------|-------------------|
| DEARBORN     | 754               | 60               | 40        | 75      | _       | 30         | 25      | 90        | 8'6"              |
| TECUMSEH     | 621               | 50               | 30        | 60      | _       | 20         | 18      | 80        | 8'6"              |
| PRE-FUNCTION | 443               | 40               | _         | _       | _       | —          | _       | 50        | _                 |