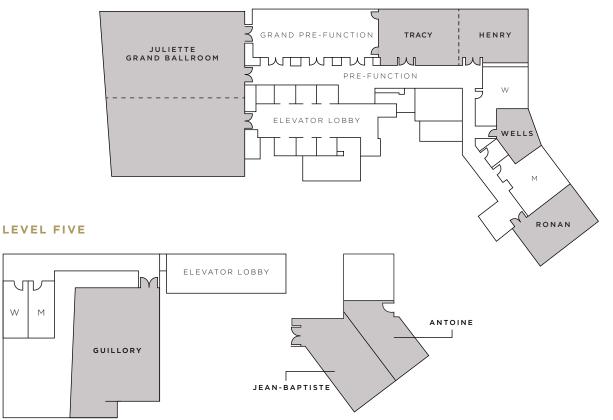

#### LEVEL THREE

J

W Μ

#### LEVEL TWENTY-ONE

#### LEVEL THREE

| SQUARE<br>FOOTAGE | ROUNDS<br>OF TEN                                                           | CLASSROOM                                                                                                           | THEATRE                                                                                                                                               | EXHIBIT                                                                                                                                                                                                         | CONFERENCE                                                                                                                                                                                                                                       | U-SHAPE                                                                                                                                                                                                                                                  | RECEPTION                                                                                                                                                                                                                                                                                                            | CEILING<br>HEIGHT                                                                                                                                                                                                                                                                                                                                            |
|-------------------|----------------------------------------------------------------------------|---------------------------------------------------------------------------------------------------------------------|-------------------------------------------------------------------------------------------------------------------------------------------------------|-----------------------------------------------------------------------------------------------------------------------------------------------------------------------------------------------------------------|--------------------------------------------------------------------------------------------------------------------------------------------------------------------------------------------------------------------------------------------------|----------------------------------------------------------------------------------------------------------------------------------------------------------------------------------------------------------------------------------------------------------|----------------------------------------------------------------------------------------------------------------------------------------------------------------------------------------------------------------------------------------------------------------------------------------------------------------------|--------------------------------------------------------------------------------------------------------------------------------------------------------------------------------------------------------------------------------------------------------------------------------------------------------------------------------------------------------------|
| 3737              | 300                                                                        | 200                                                                                                                 | 350                                                                                                                                                   | 18                                                                                                                                                                                                              | _                                                                                                                                                                                                                                                | _                                                                                                                                                                                                                                                        | 500                                                                                                                                                                                                                                                                                                                  | 17'                                                                                                                                                                                                                                                                                                                                                          |
| 1865              | 150                                                                        | 90                                                                                                                  | 175                                                                                                                                                   | 8                                                                                                                                                                                                               | 70                                                                                                                                                                                                                                               | 60                                                                                                                                                                                                                                                       | 250                                                                                                                                                                                                                                                                                                                  | 17'                                                                                                                                                                                                                                                                                                                                                          |
| 1862              | 150                                                                        | 90                                                                                                                  | 175                                                                                                                                                   | 8                                                                                                                                                                                                               | 70                                                                                                                                                                                                                                               | 60                                                                                                                                                                                                                                                       | 250                                                                                                                                                                                                                                                                                                                  | 17'                                                                                                                                                                                                                                                                                                                                                          |
| 900               | _                                                                          | —                                                                                                                   | _                                                                                                                                                     | _                                                                                                                                                                                                               | _                                                                                                                                                                                                                                                | _                                                                                                                                                                                                                                                        | 100                                                                                                                                                                                                                                                                                                                  | _                                                                                                                                                                                                                                                                                                                                                            |
| 669               | 60                                                                         | 40                                                                                                                  | 60                                                                                                                                                    | _                                                                                                                                                                                                               | 20                                                                                                                                                                                                                                               | 20                                                                                                                                                                                                                                                       | 80                                                                                                                                                                                                                                                                                                                   | 8'6"                                                                                                                                                                                                                                                                                                                                                         |
| 524               | 40                                                                         | 30                                                                                                                  | 50                                                                                                                                                    | _                                                                                                                                                                                                               | 20                                                                                                                                                                                                                                               | 17                                                                                                                                                                                                                                                       | 70                                                                                                                                                                                                                                                                                                                   | 8'6"                                                                                                                                                                                                                                                                                                                                                         |
| 1193              | 100                                                                        | 70                                                                                                                  | 110                                                                                                                                                   | _                                                                                                                                                                                                               | 40                                                                                                                                                                                                                                               | 40                                                                                                                                                                                                                                                       | 150                                                                                                                                                                                                                                                                                                                  | 8'6"                                                                                                                                                                                                                                                                                                                                                         |
| 516               | 40                                                                         | 30                                                                                                                  | 50                                                                                                                                                    | _                                                                                                                                                                                                               | 20                                                                                                                                                                                                                                               | 17                                                                                                                                                                                                                                                       | 70                                                                                                                                                                                                                                                                                                                   | 8'6"                                                                                                                                                                                                                                                                                                                                                         |
| 281               | _                                                                          | _                                                                                                                   | _                                                                                                                                                     | _                                                                                                                                                                                                               | 8                                                                                                                                                                                                                                                | —                                                                                                                                                                                                                                                        | _                                                                                                                                                                                                                                                                                                                    | 8'6"                                                                                                                                                                                                                                                                                                                                                         |
| 934               | _                                                                          | —                                                                                                                   | _                                                                                                                                                     | _                                                                                                                                                                                                               | _                                                                                                                                                                                                                                                | _                                                                                                                                                                                                                                                        | 120                                                                                                                                                                                                                                                                                                                  | _                                                                                                                                                                                                                                                                                                                                                            |
|                   | F00TAGE<br>3737<br>1865<br>1862<br>900<br>669<br>524<br>1193<br>516<br>281 | FOOTAGE  OF TEN    3737  300    1865  150    1862  150    900     669  60    524  40    1193  100    516  40    281 | FOOTAGE  OF TEN  CLASSROOM    3737  300  200    1865  150  90    1862  150  90    900      669  60  40    524  40  30    1193  100  70    516  40  30 | FOOTAGE  OF TEN  CLASSROOM  THEATRE    3737  300  200  350    1865  150  90  175    1862  150  90  175    900    -    669  60  40  60    524  40  30  50    1193  100  70  110    516  40  30  50    281   -  - | FOOTAGE  OF TEN  CLASSBOOM  THEATRE  EXHIBIT    3737  300  200  350  18    1865  150  90  175  8    1862  150  90  175  8    900     -    669  60  40  60     524  40  30  50  -    1193  100  70  110  -    516  40  30  50  -    281   -  -  - | FOOTAGE  OF TEN  CLASSROOM  THEATRE  EXHIBIT  CONFERENCE    3737  300  200  350  18     1865  150  90  175  8  70    1862  150  90  175  8  70    900        669  60  40  60   20    524  40  30  50   40    1193  100  70  110   20    281    -  38  30 | FOOTAGE  OF TEN  CLASSBOOM  THEATRE  EXHIBIT  CONFERENCE  U-SHAPE    3737  300  200  350  18      1865  150  90  175  8  70  60    1862  150  90  175  8  70  60    900         669  60  40  60   20  20    524  40  30  50   40  40    1193  100  70  110   40  40    516  40  30  50   8  -    281   -  -  -  8  - | FOOTAGE  OF TEN  CLASSROOM  THEATRE  EXHIBIT  CONFERENCE  U-SHAPE  RECEPTION    3737  300  200  350  18    500    1865  150  90  175  8  70  60  250    1862  150  90  175  8  70  60  250    900      100    669  60  40  60   20  80    524  40  30  50   20  17  70    1193  100  70  110   40  40  150    516  40  30  50   28   -    281    -  8   -  - |

#### LEVEL FIVE

| ROOM          | SQUARE<br>FOOTAGE | ROUNDS<br>OF TEN | CLASSROOM | THEATRE | EXHIBIT | CONFERENCE | U-SHAPE | RECEPTION | CEILING<br>HEIGHT |
|---------------|-------------------|------------------|-----------|---------|---------|------------|---------|-----------|-------------------|
| GUILLORY      | 1369              | 100              | 70        | 130     | _       | 50         | 45      | 150       | 8'6"              |
| JEAN-BAPTISTE | 592               | 50               | 30        | 60      | _       | 20         | 18      | 70        | 8'6"              |
| ANTOINE       | 383               | 30               | 20        | 40      | _       | 15         | 12      | 50        | 8'6"              |